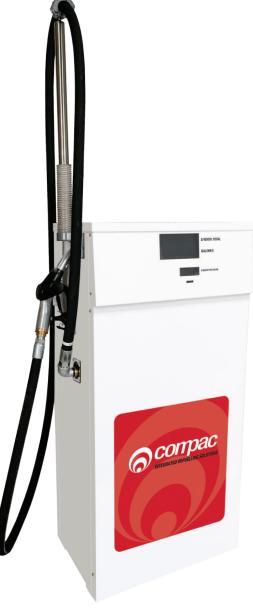

# Master Pumps & Dispensers

Designed to perform in harsh environments, such as trucking, marine and aviation industries, the Compac Master Pumps and Dispensers can be customised to the specific requirements of a site.

## **Key Features**

- Suited to both Retail and Commercial applications
- Hose and flow rate options
- Marine & Aviation options
- Stainless Steel construction option
- Preset options