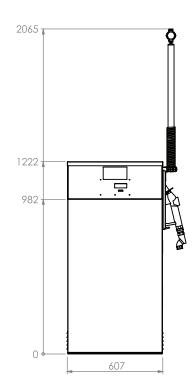

# Master Pumps & Dispensers

Designed to perform in harsh environments, such as trucking, marine and aviation industries, the Compac Master Pumps and Dispensers can be customised to the specific requirements of a site.

## **Key Features**

- Suited to both Retail and Commercial applications
- Hose and flow rate options
- Marine & Aviation options
- Stainless Steel construction option
- Preset options