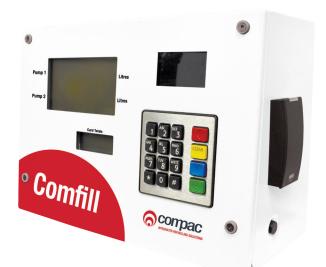

# Comfill

Featuring the new generation of electronics, Compac's Comfill is the ideal solution for "Back to Base" refuelling.

# The Comfill uses Compac's electronics for a number of functions, all of which make it particularly suited for use in "Back to Base" refuelling.

#### Features

- Easy to setup
- Stand alone pump control (up to 2 hoses)
- Installation options on tank / service truck / independent
- C5000 electronics
- Authorisation options Pin / HID / Card
- Commercial applications only
- Tank Gauging options automatic or virtual
- Off the shelf purchase available
- Remote nozzle switch onsite
- Supports up to 4 pumps via pump comms (Compac, Gilbarco, PEC protocol)
- In-built Fuel Management store user information, record transations
- Fuel Management accessible with CompacOnsite - no fees required