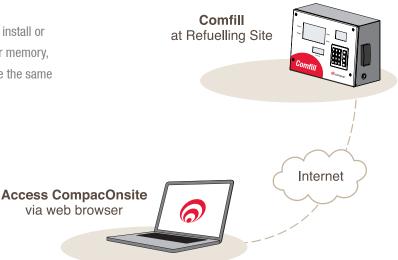

## **Fuel Management with CompacOnsite**

CompacOnsite is the ideal solution for remote management of data. From any web browser, you have access to all your site data, 24/7.

### Advantages of CompacOnsite

- **Remote Access** allows you to manage your site 24/7, from anywhere with internet access
- User-Friendly very little training is required to use CompacOnsite
- No Software Hassles no software to install or maintain, saves you time and computer memory, and you are not limited to having to use the same computer everytime