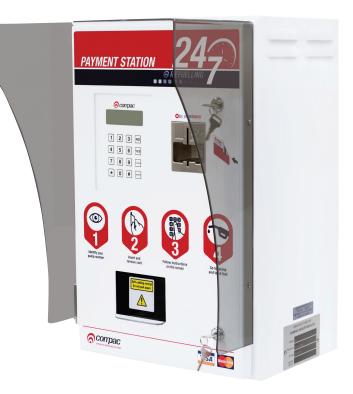

# **Credit Card DCA**

The Credit Card DCA (CC DCA) is designed to be user-friendly for those unattended refuelling sites that require payment.

# The Compac Credit Card DCA is a stand-alone payment terminal that is ideal for unattended refuelling.

To limit risk, when a Credit Card is swiped, a preauthorised amount is set and checked to ensure available funds. All transactions can be viewed through CompacOnline.